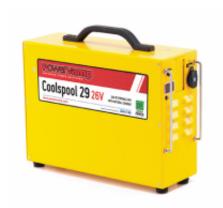

## Opis produktu

Powerful 28V DC aircraft start unit, fitted with solid state voltmeter, for use with larger twin turbine aircraft and helicopters where additional amp/hour capacity is required to maintain voltage under load.

- 2400 peak amps
- Sealed lead acid AGM batteries
- Cleared for air transportation
- · Internal charger with LED status
- Aluminium case with carry handle
- Solid state voltmeter
- Auxiliary/accessory socket
- Available in 26V or 28V DC versions

The Coolspool 29 is available in two nominal output voltages, 26V DC or 28V DC. This aircraft start unit is used extensively on larger twin turbine aircraft and helicopters where additional amp/hour capacity is required to maintain voltage under load. Upper Fadec limits vary according to the manufacturer's software and for this reason two versions of the Coolspool 29 are available.